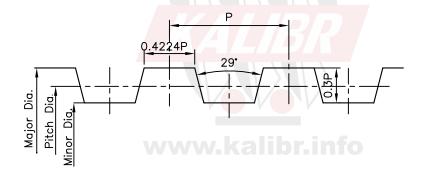

## STUB ACME THREAD PROFILE

GO 2.5 Stub Acros 26 NOGO

SPECIFICATION: ANSI/ASME B1.8 – 1988